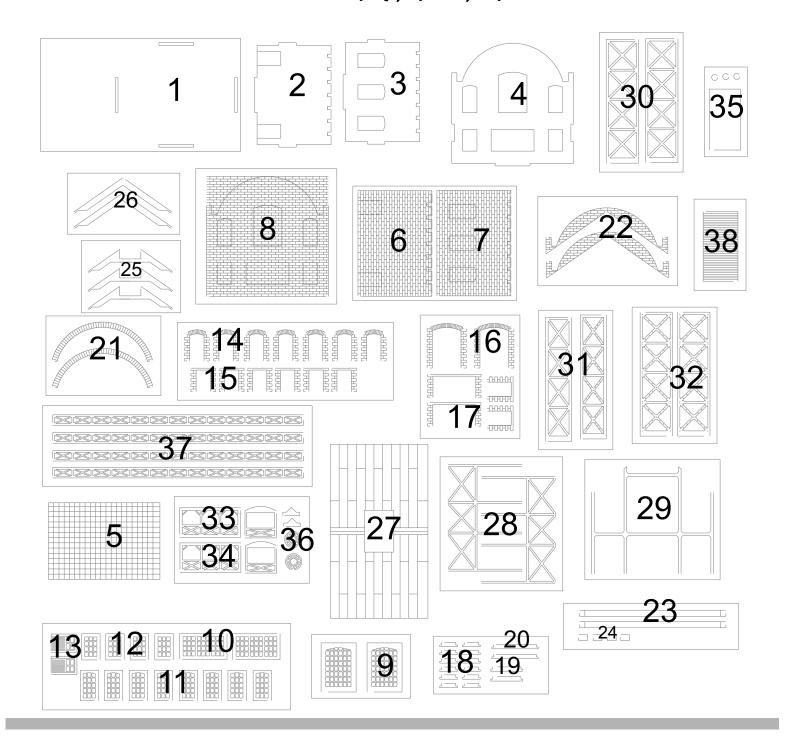

## Důlní věž 1/87, 1/120,01/160

On the start we make parts from karton no. 1 as basic, wall 2,3,4 (2pcs). And waiting about 15 minutes. Next we will be maing the gray parts down 5 and wal 6,7,8 (2pcs). Iside of the building we make the brown windows and dors, parts windows 9,10,11,12 and door 13. On next we take lems around the windows and doors outside of building 14,15,16,17 and parts under the windows 18,19,20.

Next we make the wall parts for roof 21,22,23,24. Waiting about 1hour.

When si all ready we make roof wood parts 25,26 and roof 27.

Remember take inside of building the clear folies. On the wall we can take the steel parts (black paper) 28 and 29.

The tover od building start from karton parts 30 and paper 31+32 (2pcs). And the machine of the parts 33,34,35,36,37.

All model we can finish of the roof 38.

www.bubimodel.com www.bubimodel.de bubimodel@gmail.com